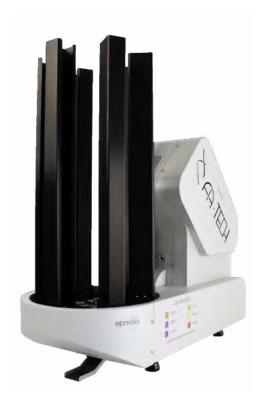

## **Epredia**<sup>™</sup> **VEGA laser cassette printers offer:**

- High-resolution, durable printing
- Up to 100-character 2D barcodes
- Fast, six seconds per cassette printing
- Intelligent cassette selection from six-hopper carousel
- Quiet printing, < 65 dB

- Reduce operational cost with no printhead replacements
- Robust laser technology consistently prints within six seconds for a faster turnaround time

|                                                                | Epredia Ref. |
|----------------------------------------------------------------|--------------|
| Epredia VEGA Laser Cassette Printer                            |              |
| Epredia VEGA laser cassette printer with 6 hoppers             | 8000038      |
| Epredia VEGA laser cassette printer with 6 hoppers with Sorter | 8000040      |
| Epredia VEGA laser cassette printer with 6 hoppers with Duo    | 8000041      |