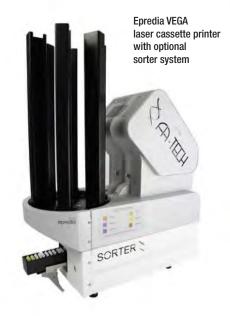

- Reduce operational cost with no printhead replacements
- Robust laser technology consistently prints within six seconds for a faster turnaround time

|                                                                | Epredia Ref. |
|----------------------------------------------------------------|--------------|
| Epredia VEGA Laser Cassette Printer                            |              |
| Epredia VEGA laser cassette printer with 6 hoppers             | 8000038      |
| Epredia VEGA laser cassette printer with 6 hoppers with Sorter | 8000040      |
| Epredia VEGA laser cassette printer with 6 hoppers with Duo    | 8000041      |

| Accessories                                                     |             |
|-----------------------------------------------------------------|-------------|
| Side delivery system for VEGA                                   | 9001140     |
| Cassette sorter V2 for VEGA                                     | 8000042     |
| Cassette collector for VEGA sorter, 4 x 25 cassette capacity    | 9001106     |
| Duo unit V2 for VEGA                                            | 8000043     |
| Trays couple for VEGA Duo, 2 x 10 cassette capacity             | 9001142     |
| Wood trays couple for VEGA Duo sorter, 2 x 10 cassette capacity | 9000704     |
| Hopper carousel with 6 hoppers, 480 cassette capacity           | 9001327     |
| 13.3 in. All-in-one PC                                          | B81310055MD |