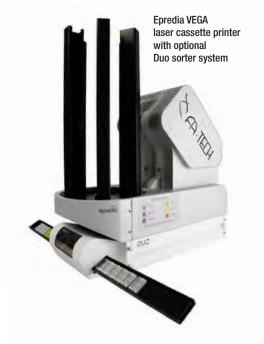

- Reduce operational cost with no printhead replacements
- Robust laser technology consistently prints within six seconds for a faster turnaround time

|                                                                | Epredia Ref. |
|----------------------------------------------------------------|--------------|
| Epredia VEGA Laser Cassette Printer                            |              |
| Epredia VEGA laser cassette printer with 6 hoppers             | 8000038      |
| Epredia VEGA laser cassette printer with 6 hoppers with Sorter | 8000040      |
| Epredia VEGA laser cassette printer with 6 hoppers with Duo    | 8000041      |

| Accessories                                                     |             |
|-----------------------------------------------------------------|-------------|
| Side delivery system for VEGA                                   | 9001140     |
| Cassette sorter V2 for VEGA                                     | 8000042     |
| Cassette collector for VEGA sorter, 4 x 25 cassette capacity    | 9001106     |
| Duo unit V2 for VEGA                                            | 8000043     |
| Trays couple for VEGA Duo, 2 x 10 cassette capacity             | 9001142     |
| Wood trays couple for VEGA Duo sorter, 2 x 10 cassette capacity | 9000704     |
| Hopper carousel with 6 hoppers, 480 cassette capacity           | 9001327     |
| 13.3 in. All-in-one PC                                          | B81310055MD |