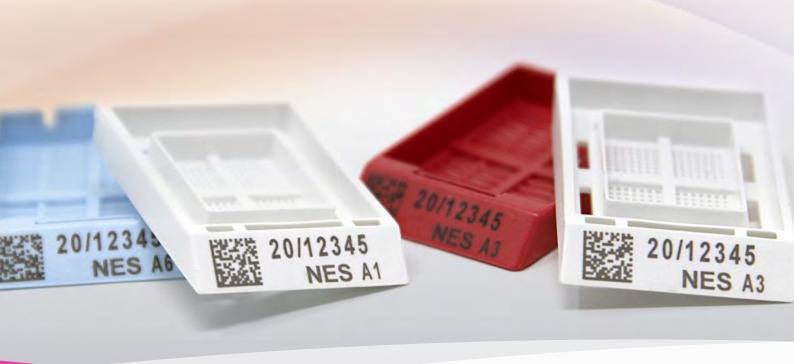

## Enhance traceability

Comprehensive sample identification demands advanced printing capabilities.

- High-resolution, 600-dpi barcode to include more information
- High-quality barcode printing may reduce instances of reprints and non-scannable barcodes

- LIS connectivity to streamline workflow
- Easy-to-use connection for smooth installation